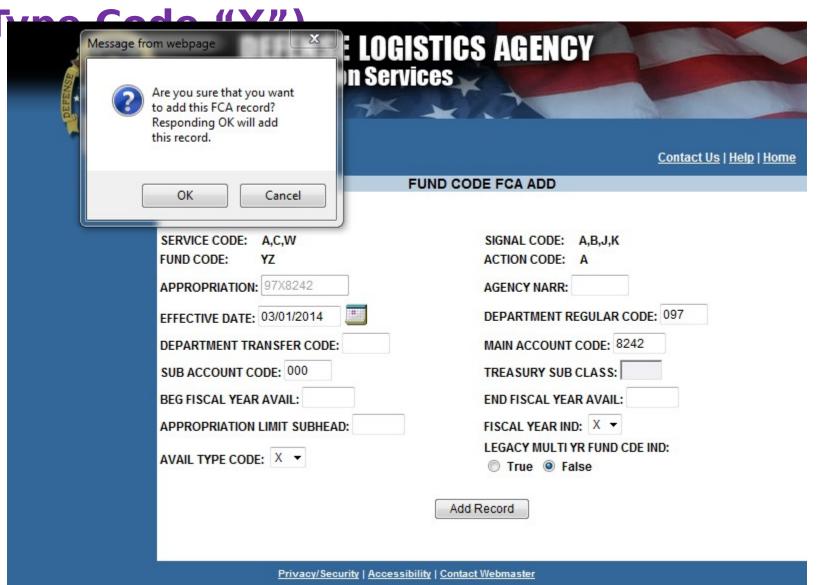

| F               |
| W       | В      | YD   | Α      | 21#2080       |        | 03/01/2014 | 021        |              | 2080          | 000          |       |               |               |      | #   |               | F               |
| W       | J      | YD   | Α      | 21#2080       |        | 03/01/2014 | 021        |              | 2080          | 000          |       |               |               |      | #   |               | F               |
| W       | K      | YD   | Α      | 21#2080       |        | 03/01/2014 | 021        |              | 2080          | 000          |       |               |               |      | #   |               | F               |

Main Menu



### FCA - Add (Availability Type Code "X")





### FCA - Add Confirmation (Availability





Cod



#### FUND CODE CREATION SUCCESSFUL

| Service | Signal | Fund | Action | Appropriation | Agency | Eff        | Dpt<br>Reg | Dpt<br>Trans | Main<br>Accnt | Sub<br>Accnt |       | Approp<br>Lim | Beg<br>Fiscal |      |     | Avail<br>Type | Legacy<br>Multi |
|---------|--------|------|--------|---------------|--------|------------|------------|--------------|---------------|--------------|-------|---------------|---------------|------|-----|---------------|-----------------|
| Code    | Code   | Code | Code   |               | Narr   | Date       | Code       | Code         | Code          | Code         | Class | Sub Hd        | Year          | Year | Ind | Code          | Year<br>Ind     |
| Α       | Α      | YZ   | Α      | 97X8242       |        | 03/01/2014 | 097        |